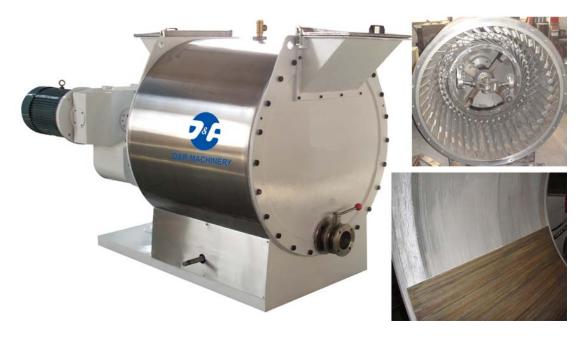

## **Specification**

The tank of chocolate conche is jacket, it is heated by electric heating tubes. The behind cover is installed with the ventilating fan, surface cover (shell) is SUS304, others are made by carbon steel with paint. The material of the lining bars and scrapers(blades) are 65Mn after heating treatment, it can prelong their life. The base and gear box are cast iron, so it will be more stable and can make sure the fineness degree.